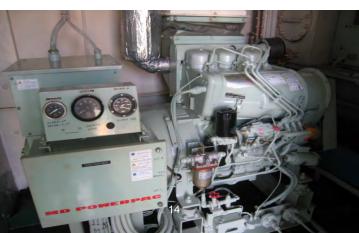

#### Emergency Generator

Emergency generator is able to be easily operated and connected to switchboard.