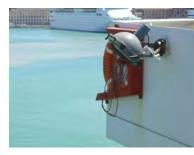

#### Life Buoy

Quick release system with buoyant smoke signal & self igniting light attached to life buoy is in good working condition. Buoyant smoke signal is not expired.

#### Life Buoy

Life buoys are in good condition.