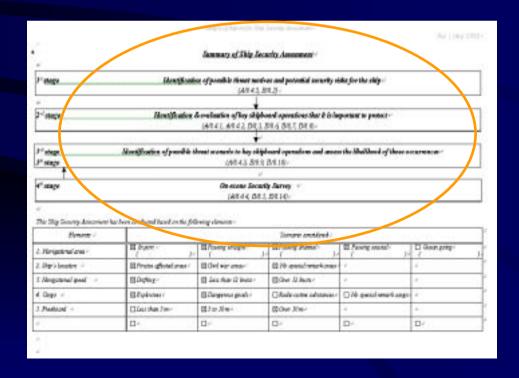

### Page 2/5 Stages of SSA

- 1st stage: Identification of possible threat motives and risks
- 2nd stage: Identification of shipboard operation to protect
- 3rd stage: Identification and evaluation of possible threat scenario
  - (5th stage: Re-evaluation after 4th stage)
- 4th stage: On-scene Security Survey

### Page 2/ Preparation

• Select items such as navigational area, location, ship's speed, type of cargo, freeboard and etc. that should be considered.

|                                                  |                                | Summary of Ship Socu                             | rity Assessment+             |                            |              |  |  |  |  |  |  |
|--------------------------------------------------|--------------------------------|--------------------------------------------------|------------------------------|----------------------------|--------------|--|--|--|--|--|--|
| 1 stage                                          | Identificatio                  |                                                  | s and potential security ri  | dus for the ship +         |              |  |  |  |  |  |  |
|                                                  |                                | (A/8.4.3, B/                                     | 8.2)                         |                            |              |  |  |  |  |  |  |
| e e                                              |                                |                                                  |                              |                            |              |  |  |  |  |  |  |
| 2 <sup>nd</sup> stage                            | Identification 8               |                                                  | ard operations that it is im | porsant to protect=        |              |  |  |  |  |  |  |
| (A&41, A&42, B&3, B&6, B&7, B&8)                 |                                |                                                  |                              |                            |              |  |  |  |  |  |  |
| 201 -t E                                         | 1                              |                                                  | 1                            |                            |              |  |  |  |  |  |  |
| 3 <sup>-1</sup> stage Li<br>5 <sup>±</sup> stage | dentification of possible th   | reat scenano to ney surpo:<br>(A/8.4.3, E/8.9, 1 |                              | the inatinood of those oc  | cumuncas+    |  |  |  |  |  |  |
| *                                                |                                |                                                  | are.10y-                     |                            |              |  |  |  |  |  |  |
| 4stage                                           |                                | On-scene Security                                |                              |                            |              |  |  |  |  |  |  |
|                                                  |                                | (A8.4.4, B8.5,                                   | B8.14)-                      |                            |              |  |  |  |  |  |  |
| +1                                               |                                |                                                  |                              |                            |              |  |  |  |  |  |  |
| This Ship Security Assessment has been           | er conducted based on the folk | reing elements-                                  |                              |                            |              |  |  |  |  |  |  |
| Elements :                                       |                                |                                                  | Scenario considered :        |                            | ,            |  |  |  |  |  |  |
| 1. Navigational area                             | ☑ In port =                    | ☑ Passing stroight-<br>( )-                      | ☐ Passing channel - ) -      | ☐ Passing wortal -         | Ocean priver |  |  |  |  |  |  |
| 2. Ship's ocation =                              | Dirates affected areas         | Civil war awas o                                 | ☑ No special remark areas ·  | 0                          |              |  |  |  |  |  |  |
| 3. Pay gational speed -                          | ⊠ Drifting -                   | ☐ Less than 12 knots+                            | ☑ Over 12 knots -            | 0                          | 0            |  |  |  |  |  |  |
| 4. Clarge -                                      | ⊠ Explosives -                 | Допренны дооф                                    | □ Radio active substances -  | ☐ No special remark corpo- | 2            |  |  |  |  |  |  |
| 5. Presboard =                                   | □Loss than 5 m =               | ∑ 5 to 10 m                                      | ☑ Over 10 m -                | 2                          |              |  |  |  |  |  |  |
| -                                                | 0-                             |                                                  |                              | о- <sup>2</sup>            | 0,           |  |  |  |  |  |  |
| J.                                               |                                |                                                  |                              |                            |              |  |  |  |  |  |  |
| J.                                               |                                |                                                  |                              |                            |              |  |  |  |  |  |  |
| J.                                               |                                |                                                  |                              |                            |              |  |  |  |  |  |  |
|                                                  |                                | Classiti                                         |                              |                            |              |  |  |  |  |  |  |