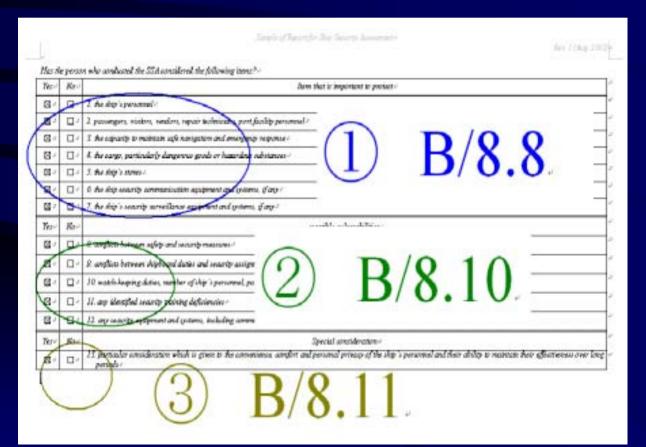

### Page 4/ Preparation

Where the following item is considered, tick "Yes"

- 1 persons, activities, services and operations (B/8.8)
- 2 possible vulnerabilities (B/8.10)
- 3 special consideration (B/8.11)