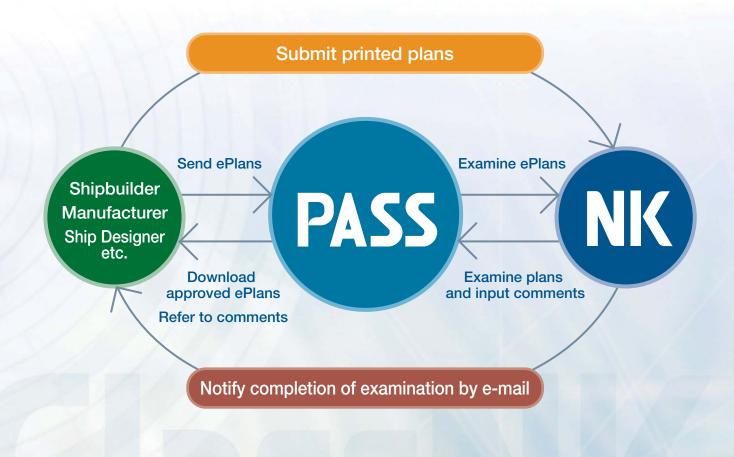

## Drawings can be submitted in electronic form.

Drawings in electronic form can be uploaded (transmitted) as PDF files. PASS enables paperless processing, and eliminates the printing and postal costs associated with submitting hard copies of the drawings.

Drawings may also be submitted partly in electronic form and partly in hard copy form.

Hard copy drawing markElectronic drawing mark

## PASS is a management system for submitted drawings.

Users can confirm the progress of drawing examination and submission status at a glance and PASS can manage submitted drawings on a project by project basis. Shipbuilders can use the system to manage drawings for each ship under construction, whereas machinery manufacturers and design firms can manage drawings under user-defined project names.