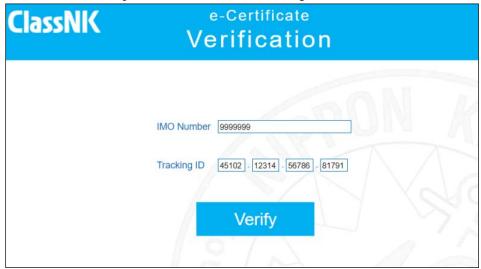

2. Verification of validity of Certificates of Classification

To prevent falsification of certificates, the validity of a certificate can be verified online by using its Tracking ID or QR code. The validity of a certificate can be confirmed through the verification site (https://e-certificate.classnk.or.jp/CERF00010.aspx) by entering the IMO Number and the Tracking ID (20-digit number) located at the bottom of the certificate.

e.g. Sample of Tracking ID/QR Code:

| E.o              | 0000000                             |        |
|------------------|-------------------------------------|--------|
| Form CLS (19.07) | Tracking ID=45102-12314-56786-81791 | 60.2.0 |