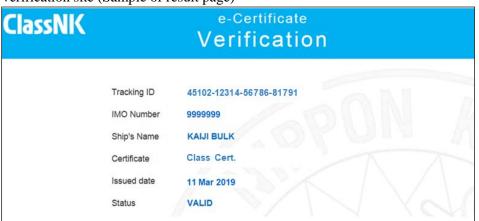

## Verification site (Sample of result page)

(To be continued)

3. Treatment of issued certificates

Existing Certificates of Classification and Certificates of Installations Registration will be rewritten as new Certificates of Classification at the following times on or after 1 July 2019.